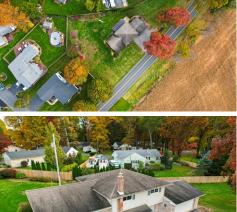

## 4622 Shankweiler Road, Orefield, PA 18069

- » Beds: 3 | Baths: 1 Full, 1 Half
- » MLS #: 734172
- $_{\rm *}$  Single Family ~|~ 1,760 ft  $^2~~|~$  Lot: 20,430 ft  $^2$
- » More Info: 4622Shankweiler.Is4Rent.com

Remarks

Warm and inviting Parkland Split level includes a pleasant kitchen, large bath with powder room, nice size yard, some hardwood, and flex space. Ultimate Bonus is the 3 car garage.