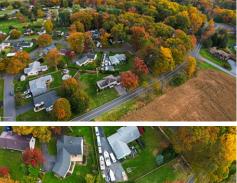

## 4622 Shankweiler Road, Orefield, PA 18069

- » Beds: 3 | Baths: 1 Full, 1 Half
- » MLS #: 734172
- $_{\rm *}$  Single Family ~|~ 1,760 ft  $^2~~|~$  Lot: 20,430 ft  $^2$
- » More Info: 4622Shankweiler.Is4Rent.com

Remarks

Warm and inviting Parkland Split level includes a pleasant kitchen, large bath with powder room, nice size yard, some hardwood, and flex space. Ultimate Bonus is the 3 car garage.